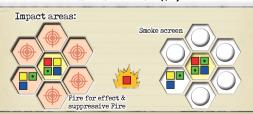

Use these OAS cards for the game with the Assault rules version v2.0. These cards replace all OAS cards from the expansion!

#### Variant 1:

Print out the front and back of each card and stick them together.

### Variant 2:

You can also print out only the front sides of the cards and stick them onto the original cards of the TA/OAS expansion.



### Support Phase



### Indirect Fire (7.1)







### Support Phase



### Indirect Fire (7.1)



0AS41





#### Support Phase



## Indirect Fire (7.1)







### Support Phase



### Indirect Fire (7.1)







### Support Phase



### Indirect Fire (7.1)



OAS41





### Support Phase



### Indirect Fire (7.1)



OAS41





### Support Phase



### Indirect Fire (7.1)



0AS41