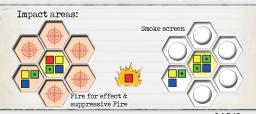

Use these OAS cards for the game with the Assault rules version v2.0. These cards replace all OAS cards from the expansion!

#### Variant 1:

Print out the front and back of each card and stick them together.

### Variant 2:

You can also print out only the front sides of the cards and stick them onto the original cards of the TA/OAS expansion.



### Support Phase



### Indirect Fire (7.1)







### Support Phase



### Indirect Fire (7.1)



0AS41





#### Support Phase



## Indirect Fire (7.1)







### Support Phase



### Indirect Fire (7.1)







### Support Phase



### Indirect Fire (7.1)



OAS41





### Support Phase



### Indirect Fire (7.1)



OAS41





### Support Phase



### Indirect Fire (7.1)



0AS41