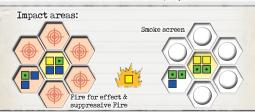

Use these OAS cards for the game with the Assault rules version v2.0. These cards replace all OAS cards from the expansion!

#### Variant 1:

Print out the front and back of each card and stick them together.

### Variant 2:

You can also print out only the front sides of the cards and stick them onto the original cards of the TA/OAS expansion.



### Support Phase



### Indirect Fire (7.1)







### Support Phase



### Indirect Fire (7.1)



0AS41





#### Support Phase



## Indirect Fire (7.1)







### Support Phase



### Indirect Fire (7.1)







### Support Phase



### Indirect Fire (7.1)



OAS41





### Support Phase



### Indirect Fire (7.1)



OAS41





### Support Phase



### Indirect Fire (7.1)



0AS41