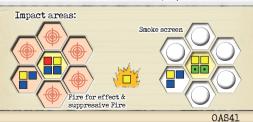

Use these OAS cards for the game with the Assault rules version v2.0. These cards replace all OAS cards from the expansion!

#### Variant 1:

Print out the front and back of each card and stick them together.

### Variant 2:

You can also print out only the front sides of the cards and stick them onto the original cards of the TA/OAS expansion.



### Support Phase



### Indirect Fire (7.1)







### Support Phase



### Indirect Fire (7.1)



0AS41





#### Support Phase



## Indirect Fire (7.1)







### Support Phase



### Indirect Fire (7.1)







### Support Phase



### Indirect Fire (7.1)



OAS41





### Support Phase



### Indirect Fire (7.1)



OAS41





### Support Phase



### Indirect Fire (7.1)



0AS41