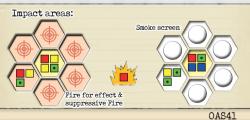

Use these OAS cards for the game with the Assault rules version v2.0. These cards replace all OAS cards from the expansion!

#### Variant 1:

Print out the front and back of each card and stick them together.

### Variant 2:

You can also print out only the front sides of the cards and stick them onto the original cards of the TA/OAS expansion.



### Support Phase



### Indirect Fire (7.1)







### Support Phase



### Indirect Fire (7.1)



0AS41





#### Support Phase



## Indirect Fire (7.1)







### Support Phase



### Indirect Fire (7.1)







### Support Phase



### Indirect Fire (7.1)



OAS41





### Support Phase



### Indirect Fire (7.1)



OAS41





### Support Phase



### Indirect Fire (7.1)



0AS41