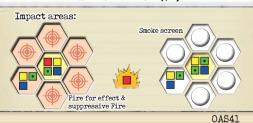

Use these OAS cards for the game with the Assault rules version v2.0. These cards replace all OAS cards from the expansion!

#### Variant 1:

Print out the front and back of each card and stick them together.

### Variant 2:

You can also print out only the front sides of the cards and stick them onto the original cards of the TA/OAS expansion.



### Support Phase



### Indirect Fire (7.1)







### Support Phase



### Indirect Fire (7.1)



0AS41





#### Support Phase



## Indirect Fire (7.1)







### Support Phase



### Indirect Fire (7.1)







### Support Phase



### Indirect Fire (7.1)



OAS41





### Support Phase



### Indirect Fire (7.1)



OAS41





### Support Phase



### Indirect Fire (7.1)



0AS41